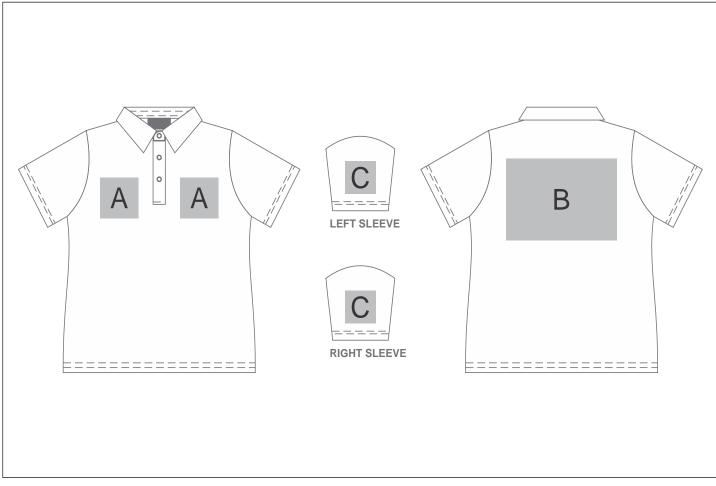

## **Branding Options:**

| Position | Branding Method (Branding Code)       | No. of Colours | Dimension               |
|----------|---------------------------------------|----------------|-------------------------|
| А        | Screen Print (SP)                     | 2 Colours      | 100mm wide x 70mm high  |
| A        | Embroidery (EM-CLOTHING)              | N/A            | 100mm wide x 100mm high |
| A        | Debossing (BOS-C)                     | N/A            | 100mm wide x 30mm high  |
| A        | Laser Engraving (LG)                  | N/A            | 100mm wide x 30mm high  |
| A        | Digital Transfer Clothing A6 (DTC-A6) | Full Colour    | 100mm wide x 80mm high  |
| А        | Silicone (STP-A)                      | N/A            | 30mm wide x 30mm high   |

| A | Silicone (STP-B) | N/A | 50mm wide x 50mm high  |
|---|------------------|-----|------------------------|
| A | Silicone (STP-C) | N/A | 80mm wide x 80mm high  |
| A | Silicone (STP-D) | N/A | 100mm wide x 40mm high |

| В | Screen Print (SP)                     | 4 Colours   | 220mm wide x 100mm high               |
|---|---------------------------------------|-------------|---------------------------------------|
| В | Embroidery (EM-CLOTHING)              | N/A         | 200mm wide x 200mm high               |
| В | Debossing (BOS-C)                     | N/A         | 150mm wide x 150mm high               |
| В | Laser Engraving (LG)                  | N/A         | 150mm wide x 150mm high               |
| В | Digital Transfer Clothing A6 (DTC-A6) | Full Colour | 148mm wide x 105mm high               |
| В | Digital Transfer Clothing A5 (DTC-A5) | Full Colour | 210mm wide x 148mm high               |
| В | Digital Transfer Clothing A4 (DTC-A4) | Full Colour | 290mm wide x 200mm high               |
| В | Silicone (STP-A)                      | N/A         | 30mm wide x 30mm high                 |
| В | Silicone (STP-B)                      | N/A         | 50mm wide x 50mm high                 |
| В | Silicone (STP-C)                      | N/A         | 80mm wide x 80mm high                 |
| В | Silicone (STP-D)                      | N/A         | 120mm wide x 40mm high                |
|   | ·                                     |             | · · · · · · · · · · · · · · · · · · · |
|   |                                       |             |                                       |

| С | Screen Print (SP)                     | 2 Colours   | 100mm wide x 40mm high |
|---|---------------------------------------|-------------|------------------------|
| С | Embroidery (EM-CLOTHING)              | N/A         | 80mm wide x 60mm high  |
| С | Debossing (BOS-C)                     | N/A         | 60mm wide x 30mm high  |
| С | Laser Engraving (LG)                  | N/A         | 60mm wide x 30mm high  |
| С | Digital Transfer Clothing A6 (DTC-A6) | Full Colour | 60mm wide x 30mm high  |
| С | Silicone (STP-A)                      | N/A         | 30mm wide x 30mm high  |
| С | Silicone (STP-B)                      | N/A         | 50mm wide x 30mm high  |